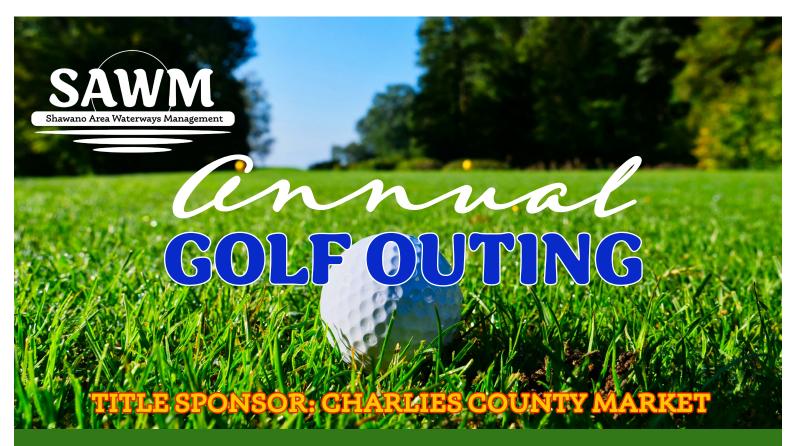

# Tuesday, June 11, 2024 Golden Sands Golf Course

**300 NABOR RD. CECIL, WI 54111** 

10AM - REGISTRATION/SIGN IN 11AM - OPENING CEREMONY 11:30AM - SCRAMBLE EVENT 6PM - DINNER

- Pre-registration \$120/person
- Register as Single, Couple or Foursome
- Raffles
- Includes golf cart and dinner
- Complimentary Range Balls

#### **Date**

Tuesday, June 11, 2024

#### **Time**

Check-in: 10:00am Shotgun Start: 11:30am

Golden Sands Golf Course 300 Nabor Rd. Cecil, WI 54111